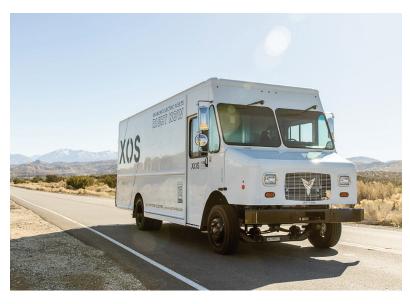

# SV 2023 STEPVAN

The Xos Stepvan is a 100% battery-electric Class 5 vehicle, purpose-built for commercial applications of up to 200 miles\*.