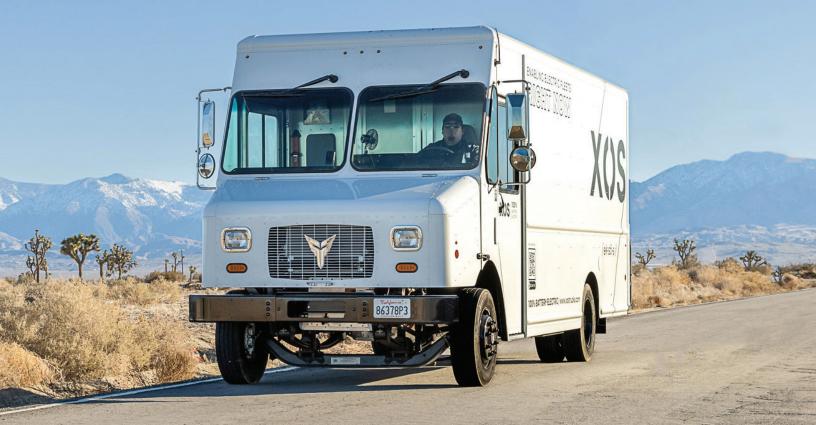

# SV 2023 STEPVAN

The Xos Stepvan is a 100% battery-electric Class 5 vehicle, purpose-built for commercial applications of up to 200 miles\*.