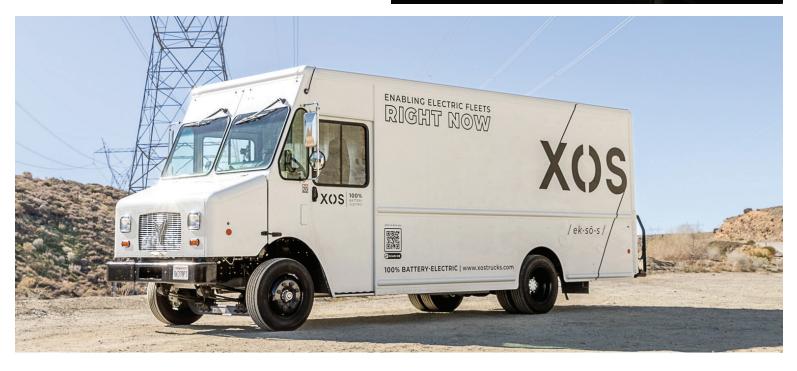

# SV 2023 STEPVAN

The Xos Stepvan is a 100% battery-electric Class 5 vehicle, purpose-built for commercial applications of up to 200 miles\*.